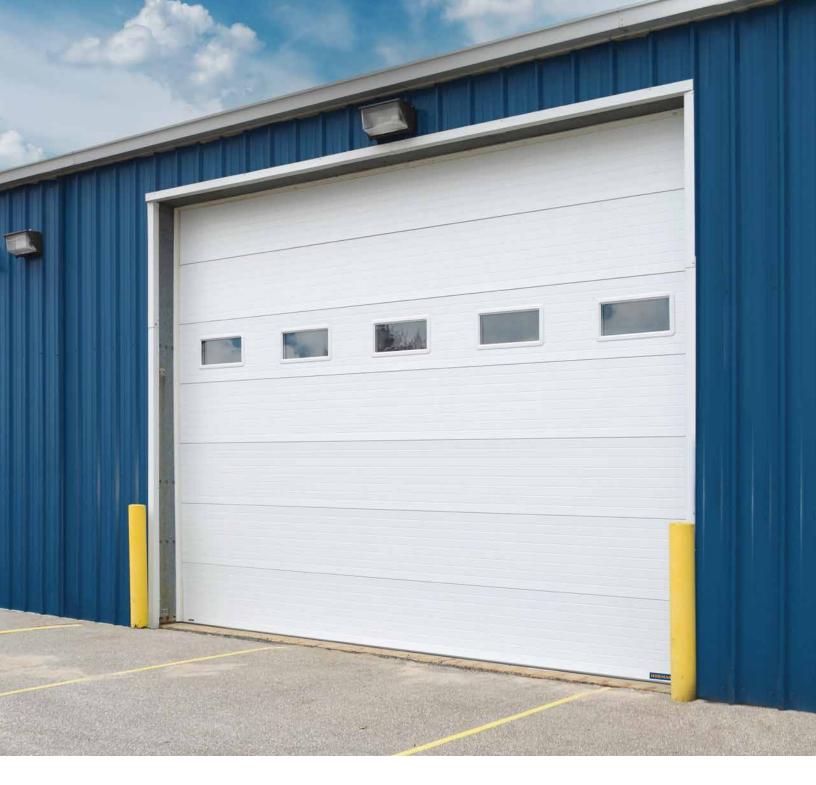

#### 340S

ž

Sandstone Microgroove Panel with 24" X 12" Windows

(IIIIII)

Left Facing Page Image:

Sandstone microgroove panel with 24" X 12" windows

Bottom Left Image:

Close-up of a microgroove panel with stucco texture