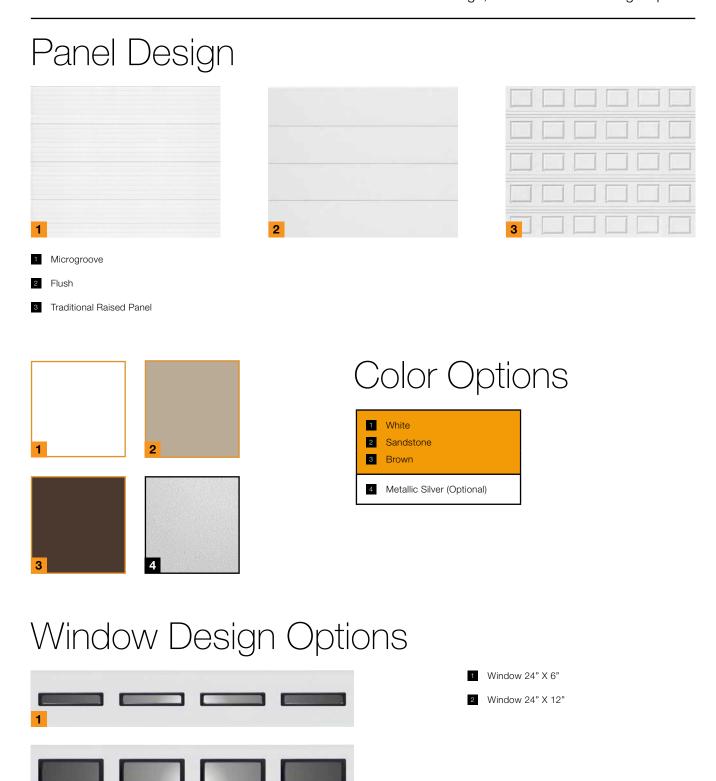

## Section Detail

**SECTION DETAIL** 340S panels are produced in stucco texture for microgroove design or woodgrain texture for flush & raised panel designs. The door panels are prepared inside and out to offer maximum protection to provide you with a long-lasting surface finish and reduced maintenance cost.

Left Facing Page Image:

Sandstone microgroove panel with 24" X 12" windows

Bottom Left Image:

Close-up of a microgroove panel with stucco texture