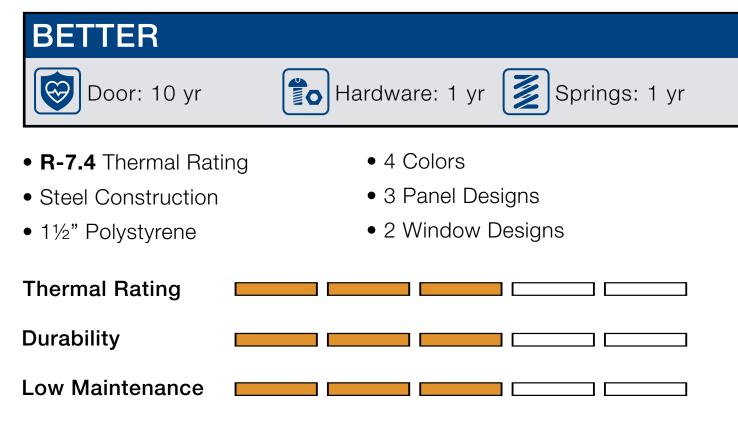

340S

Commercial Sectional Doors 11/2" Insulated Sections



#### 340S

ž

Sandstone Microgroove Panel with 24" X 12" Windows

(IIIIII)

### 340S Formally marketed as H-340S





## Section Detail

**SECTION DETAIL** 340S panels are produced in stucco texture for microgroove design or woodgrain texture for flush & raised panel designs. The door panels are prepared inside and out to offer maximum protection to provide you with a long-lasting surface finish and reduced maintenance cost.

Left Facing Page Image:

Sandstone microgroove panel with 24" X 12" windows

Bottom Left Image:

Close-up of a microgroove panel with stucco texture



## The Industry Leader in Innovative Door Strength and Energy Efficiency



broken section joints reduce air infiltration and create weather tight seal.

#### Bottom Weather Seal 4

Keeps out wind, rain, debris and other elements for added energy savings. 3-layer steel front and back construction with insulating polystyrene core i