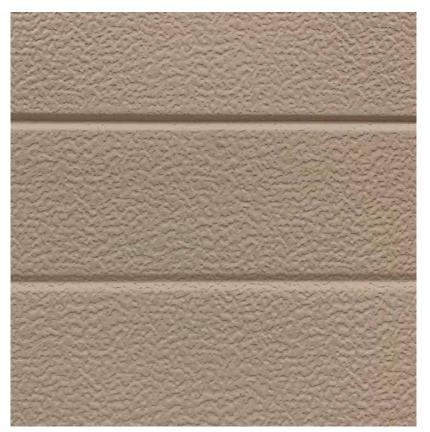

## Section Detail

**SECTION DETAIL** 340S panels are produced in stucco texture for microgroove design or woodgrain texture for flush & raised panel designs. The door panels are prepared inside and out to offer maximum protection to provide you with a long-lasting surface finish and reduced maintenance cost.

Left Facing Page Image:

Sandstone microgroove panel with 24" X 12" windows

Bottom Left Image:

Close-up of a microgroove panel with stucco texture