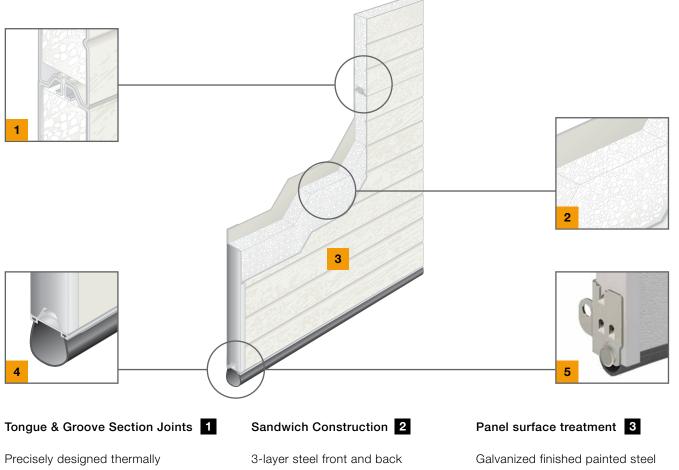

## The Industry Leader in Innovative Door Strength and Energy Efficiency

broken section joints reduce air infiltration and create weather tight seal.

#### Bottom Weather Seal 4

Keeps out wind, rain, debris and other elements for added energy savings. 3-layer steel front and back construction with insulating polystyrene core increases energy savings.

#### Proprietary Safety Brackets 5 Our reinforced safety bottom brackets and red safety screws create a double layer of built-in safety for the user.

 Panel surface treatment
 3

 Galvanized finished painted steel
 provides superior corrosion

 resistance for years of trouble-free
 performance.

| Door Width       | Maximum No. of Windows |
|------------------|------------------------|
| Up to 9' 2"      | 2                      |
| 9' 3" to 12' 2"  | 3                      |
| 12' 3" to 16' 2" | 4                      |
| 16' 3" to 18' 2" | 5                      |